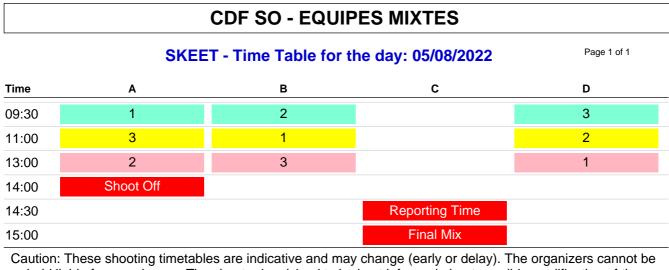

## Centre National de Tir Sportif Châteauroux

Caution: These shooting timetables are indicative and may change (early or delay). The organizers cannot be held liable for any change. The shooter is advised to be kept informed about possible modification of the timetable and to reach the shooting range at least 30 minutes before the indicated time. All drawings and all shooting tables will be displayed at the Club House.