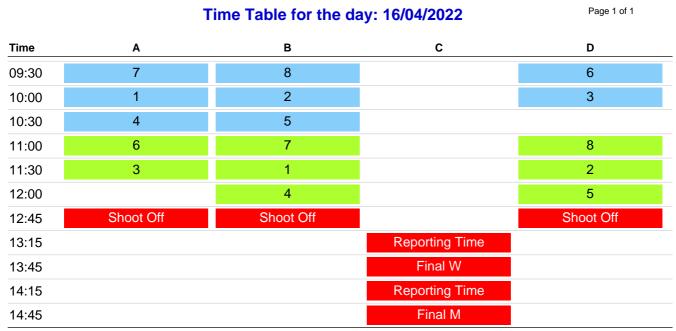

## **GRAND PRIX DE FRANCE 2022 - SKEET**

Caution: These shooting timetables are indicative and may change (early or delay). The organizers cannot be held liable for any change. The shooter is advised to be kept informed about possible modification of the timetable and to reach the shooting range at least 30 minutes before the indicated time. All drawings and all shooting tables will be displayed at the Club House.