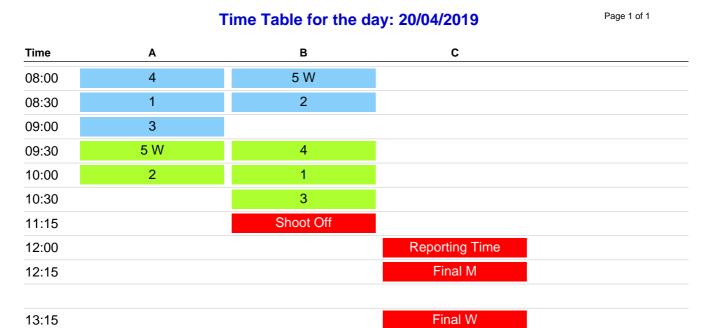

## TRAP M & W - 19-20.04.2019

Caution: These shooting timetables are indicative and may change (early or delay). The organizers cannot be held liable for any change. The shooter is advised to be kept informed about possible modification of the timetable and to reach the shooting range at least 30 minutes before the indicated time. All drawings and all shooting tables will be displayed at the Club House.