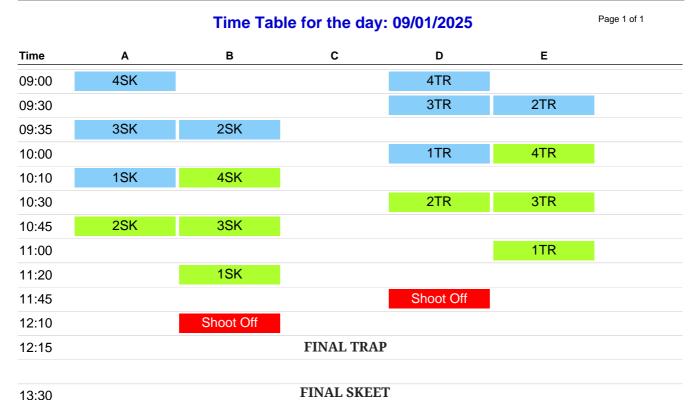

## SKEET OPEN 08-09/01/2025 / TRAP OPEN 08-09/01/2025

Caution: These shooting timetables are indicative and may change (early or delay). The organizers cannot be held liable for any change. The shooter is advised to be kept informed about possible modification of the timetable and to reach the shooting range at least 30 minutes before the indicated time. All drawings and all shooting tables will be displayed at the Club House.