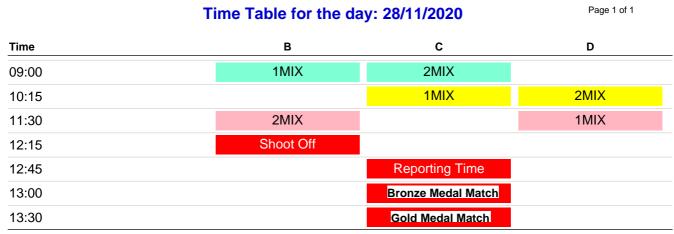

## SKEET MIX TEAMS 28.11.2020

Caution: These shooting timetables are indicative and may change (early or delay). The organizers cannot be held liable for any change. The shooter is advised to be kept informed about possible modification of the timetable and to reach the shooting range at least 30 minutes before the indicated time. All drawings and all shooting tables will be displayed at the Club House.